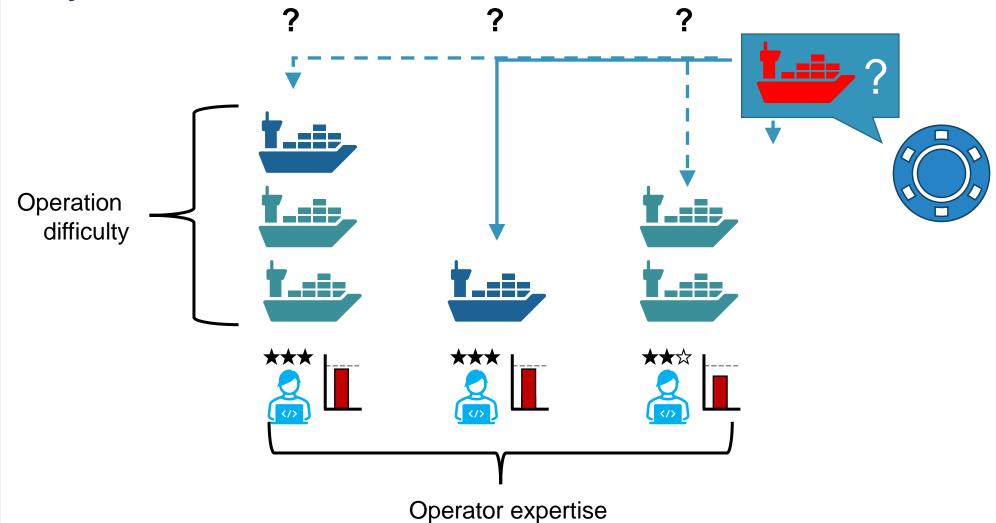

|  |  |
|                                                                               |  |  |
|                                                                               |  |  |
|                                                                               |  |  |
|                                                                               |  |  |
|                                                                               |  |  |



#### **Shore Control Centre**











How to support remote operators in the supervision of dozens of autonomous operations in the maritime industry?









## Intelligent Operator Support











### Support functions















#### Dynamic task allocation: Who does what?





& workload



### Risk Assessment: Timely and interpretable notifications









#### Progressive Disclosure: What to show when?











# Progressively Disclosing Interactions: When to show what?











# Progressively Disclosing interactions: When to show what?

















These projects have received funding from the European Union's Horizon 2020 research and

innovation programme under grant agreements N° 815012, 859992, 861678.