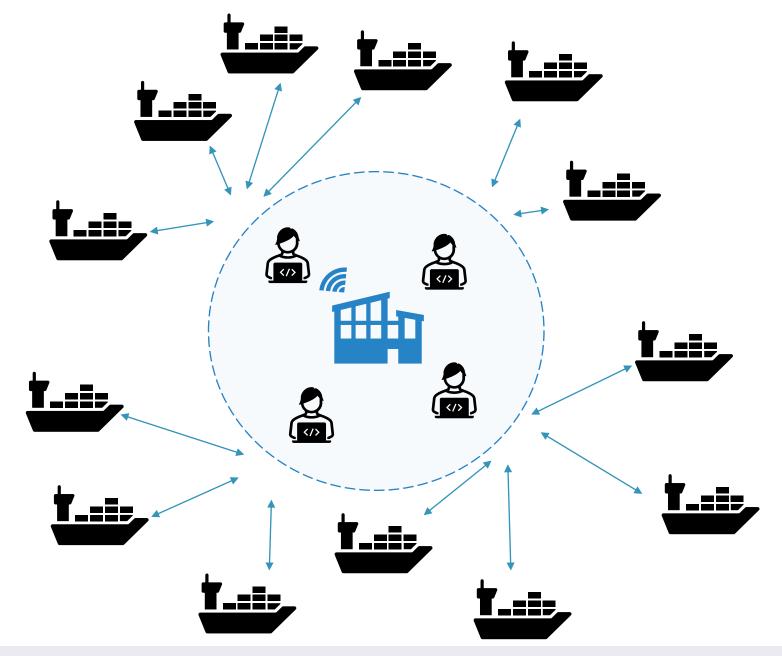

#### **Shore Control Centre**

How to support remote operators in the supervision of dozens of autonomous operations in the maritime industry?

#### Dynamic task allocation: Who does what?

& workload