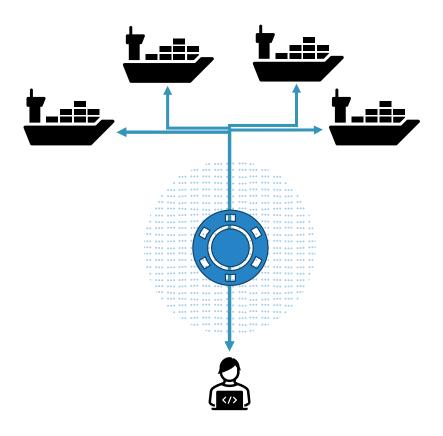

#### **Shore Control Centre**

How to support remote operators in the supervision of dozens of autonomous operations in the maritime industry?

#### Dynamic task allocation: Who does what?

& workload