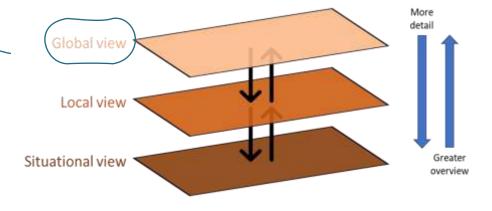

# Progressively Disclosing Interactions: When to show what?

# Progressively Disclosing interactions: When to show what?

These projects have received funding from the European Union's Horizon 2020 research and

innovation programme under grant agreements N° 815012, 859992, 861678.