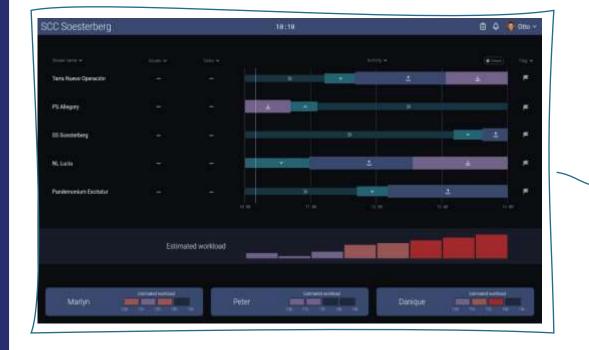

#### Dynamic task allocation: Who does what?

& workload

#### Progressive Disclosure: What to show when?