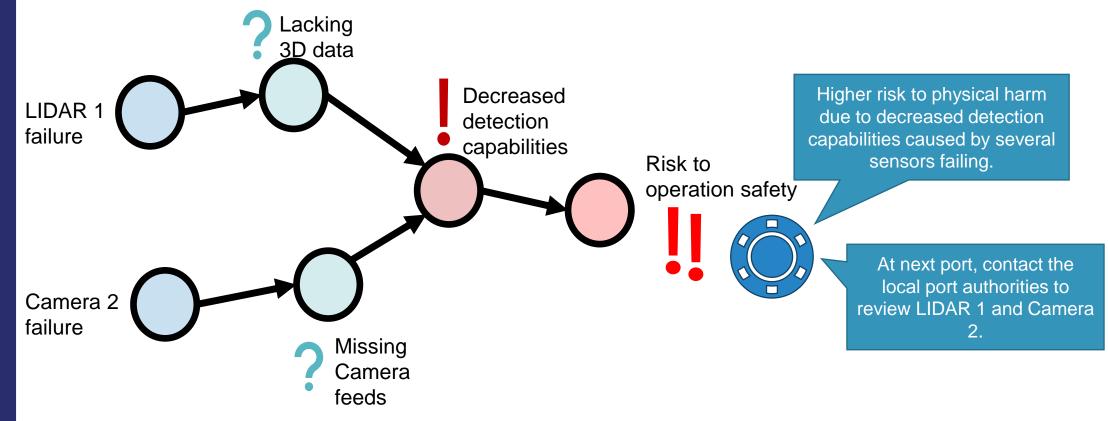

|  |  |
|                                                                               |  |  |
|                                                                               |  |  |
|                                                                               |  |  |
|                                                                               |  |  |



#### **Shore Control Centre**











How to support remote operators in the supervision of dozens of autonomous operations in the maritime industry?









## Intelligent Operator Support











### Support functions















#### Dynamic task allocation: Who does what?





& workload



### Risk Assessment: Timely and interpretable notifications









#### Progressive Disclosure: What to show when?











# Progressively Disclosing Interactions: When to show what?











# Progressively Disclosing interactions: When to show what?

















These projects have received funding from the European Union's Horizon 2020 research and

innovation programme under grant agreements N° 815012, 859992, 861678.