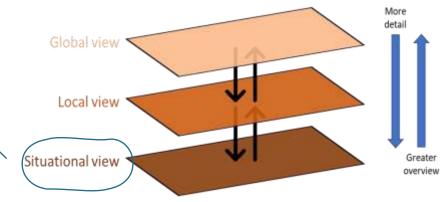

#### Progressive Disclosure: What to show when?

# Progressively Disclosing Interactions: When to show what?