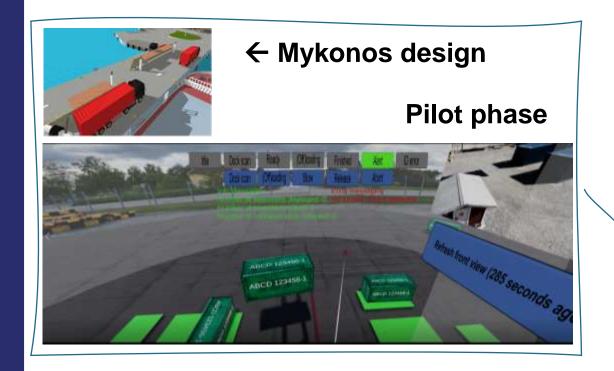

#### Progressive Disclosure: What to show when?

# Progressively Disclosing Interactions: When to show what?