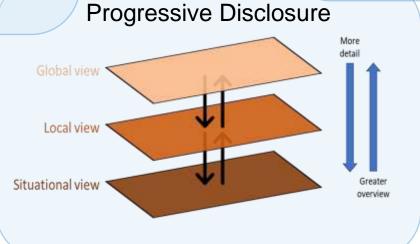

#### Progressive Disclosure: What to show when?

# Progressively Disclosing Interactions: When to show what?

# Progressively Disclosing interactions: When to show what?

These projects have received funding from the European Union's Horizon 2020 research and

innovation programme under grant agreements N° 815012, 859992, 861678.