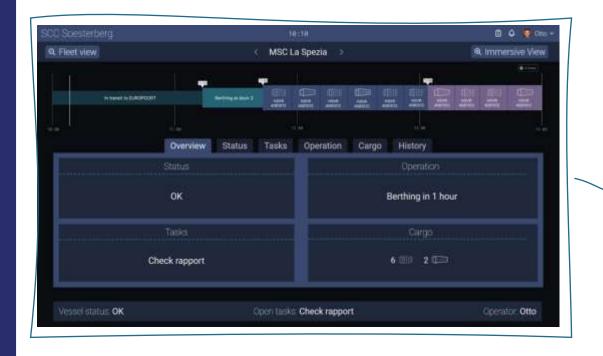

|  |  |
|                                                                               |  |  |
|                                                                               |  |  |
|                                                                               |  |  |



#### **Shore Control Centre**











How to support remote operators in the supervision of dozens of autonomous operations in the maritime industry?









## Intelligent Operator Support











### Support functions















#### Dynamic task allocation: Who does what?





& workload



### Risk Assessment: Timely and interpretable notifications









#### Progressive Disclosure: What to show when?











# Progressively Disclosing Interactions: When to show what?











# Progressively Disclosing interactions: When to show what?

















These projects have received funding from the European Union's Horizon 2020 research and

innovation programme under grant agreements N° 815012, 859992, 861678.