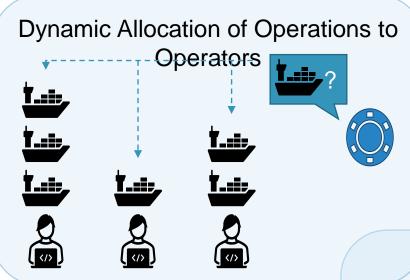

|  |  |
|                                                                               |  |  |
|                                                                               |  |  |
|                                                                               |  |  |
|                                                                               |  |  |
|                                                                               |  |  |
|                                                                               |  |  |



#### **Shore Control Centre**











How to support remote operators in the supervision of dozens of autonomous operations in the maritime industry?









## Intelligent Operator Support











### Support functions















#### Dynamic task allocation: Who does what?





& workload



### Risk Assessment: Timely and interpretable notifications









#### Progressive Disclosure: What to show when?











# Progressively Disclosing Interactions: When to show what?











# Progressively Disclosing interactions: When to show what?

















These projects have received funding from the European Union's Horizon 2020 research and

innovation programme under grant agreements N° 815012, 859992, 861678.