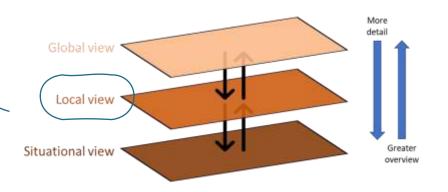

# Progressively Disclosing Interactions: When to show what?

# Progressively Disclosing interactions: When to show what?

These projects have received funding from the European Union's Horizon 2020 research and

innovation programme under grant agreements N° 815012, 859992, 861678.