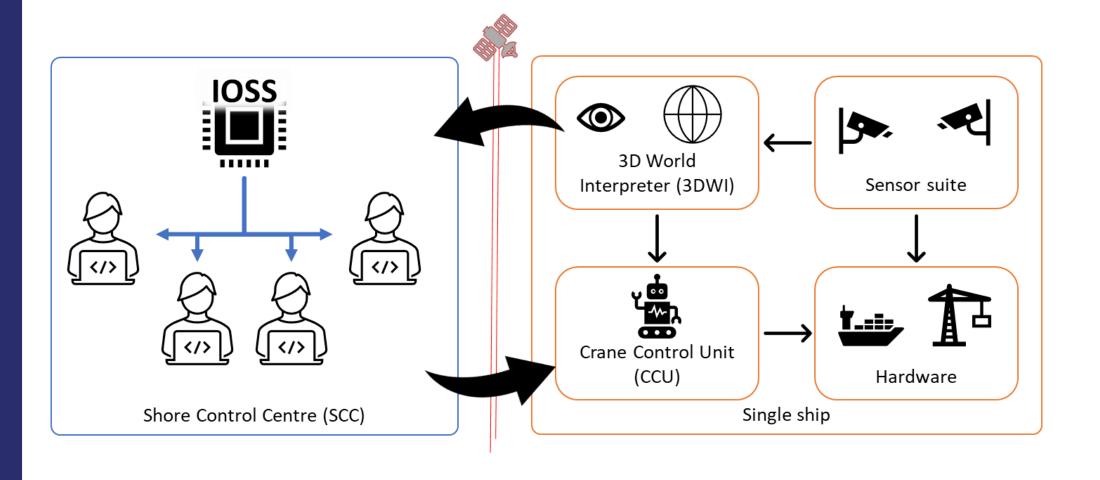

#### **Shore Control Centre**

How to support remote operators in the supervision of dozens of autonomous operations in the maritime industry?

## Intelligent Operator Support