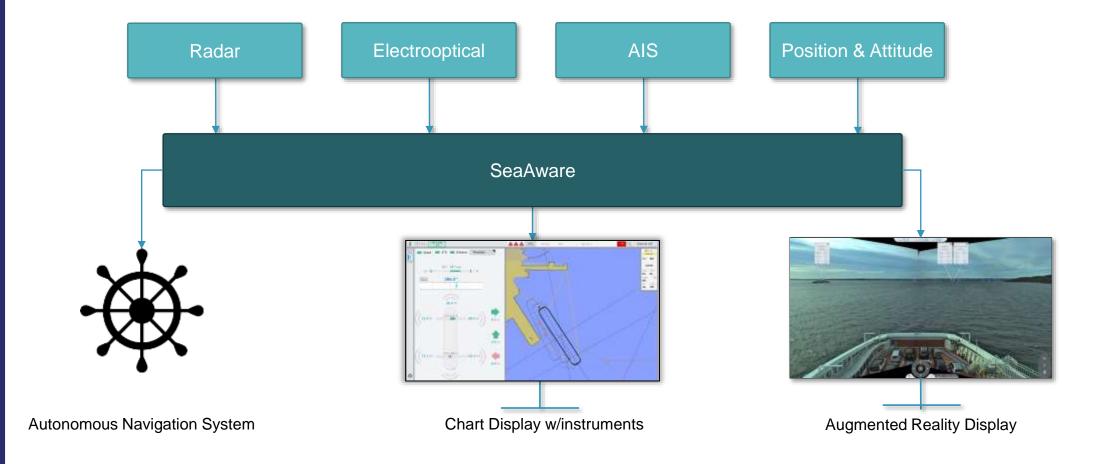

# Topology

#### **KONGSBERG SeaAware**

- Obstacle Detection, Tracking and Classification (ODTC)
- Free space mapping
- Capability mapping

#### **KONGSBERG SeaAware**

### **KONGSBERG ProximityView**

- Reliable, bandwidth efficient transfer of visual situational awareness
- Overlay of relevant navigational information through augmented reality
- Electronically stabilized viewpoints