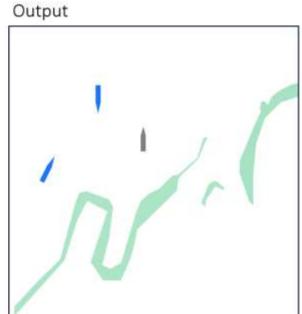

#### **KONGSBERG SeaAware**

- Obstacle Detection, Tracking and Classification (ODTC)
- Free space mapping
- Capability mapping