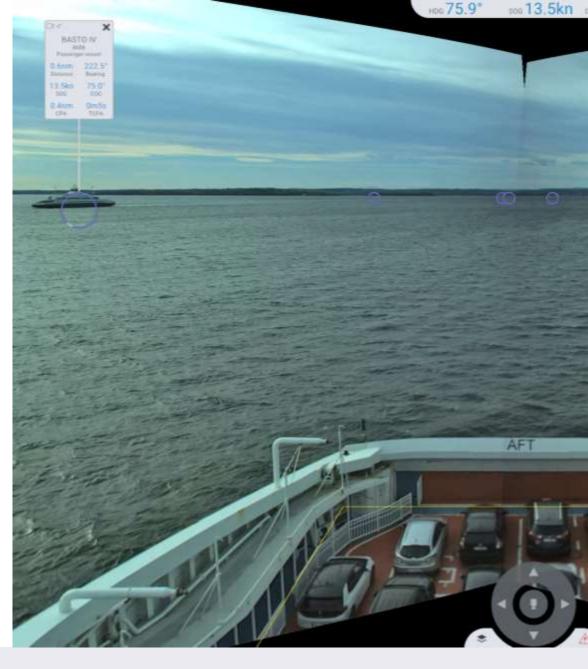

### **KONGSBERG ProximityView**

- Reliable, bandwidth efficient transfer of visual situational awareness
- Overlay of relevant navigational information through augmented reality
- Electronically stabilized viewpoints