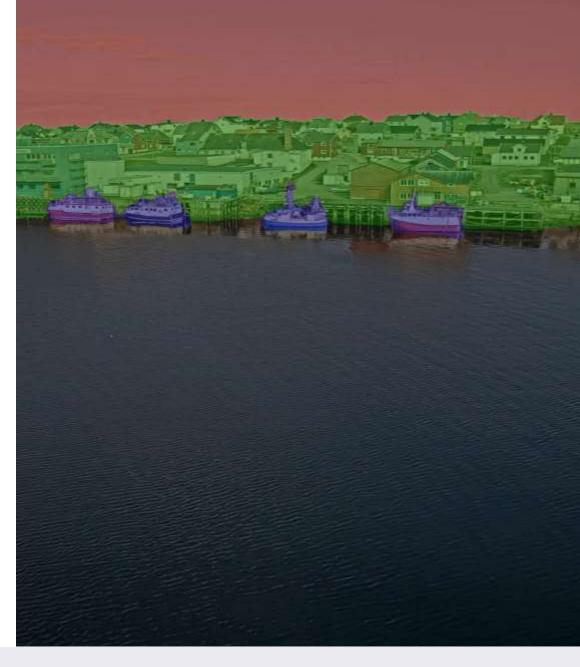

#### **KONGSBERG SeaAware**

- Obstacle Detection, Tracking and Classification (ODTC)
- Free space mapping
- Capability mapping

#### **KONGSBERG SeaAware**