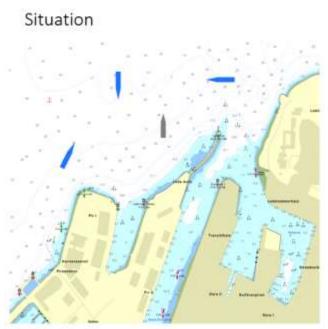

#### **KONGSBERG SeaAware**

- Obstacle Detection, Tracking and Classification (ODTC)
- Free space mapping
- Capability mapping