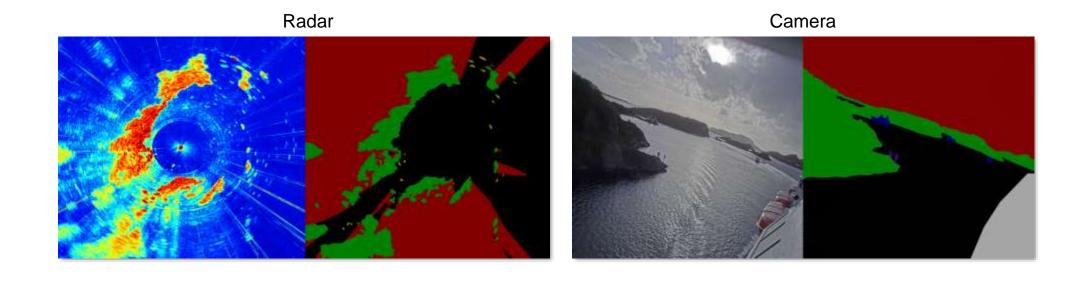

#### **KONGSBERG SeaAware**

- Obstacle Detection, Tracking and Classification (ODTC)
- Free space mapping
- Capability mapping

#### **KONGSBERG SeaAware**