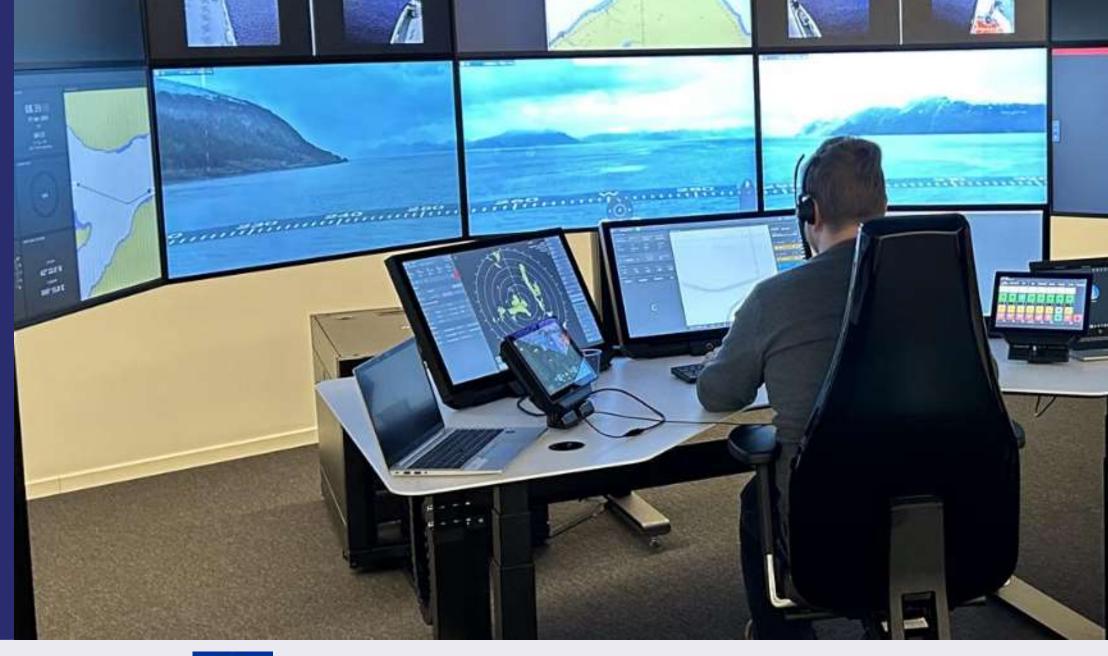

## Situational Awareness

## Different levels of electronic lookout

Advisory Increasing efficiency and safety

Reduced Manning Reduced manning on bridge

Remote Enabling SA for remote vessel control through ROC

Autonomous Enabling SA for autonomous vessel with ROC support

### **KONGSBERG ProximityView**

- Reliable, bandwidth efficient transfer of visual situational awareness
- Overlay of relevant navigational information through augmented reality
- Electronically stabilized viewpoints