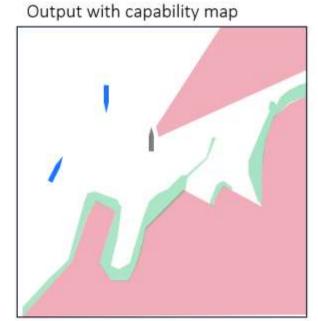

#### **KONGSBERG SeaAware**

- Obstacle Detection, Tracking and Classification (ODTC)
- Free space mapping
- Capability mapping