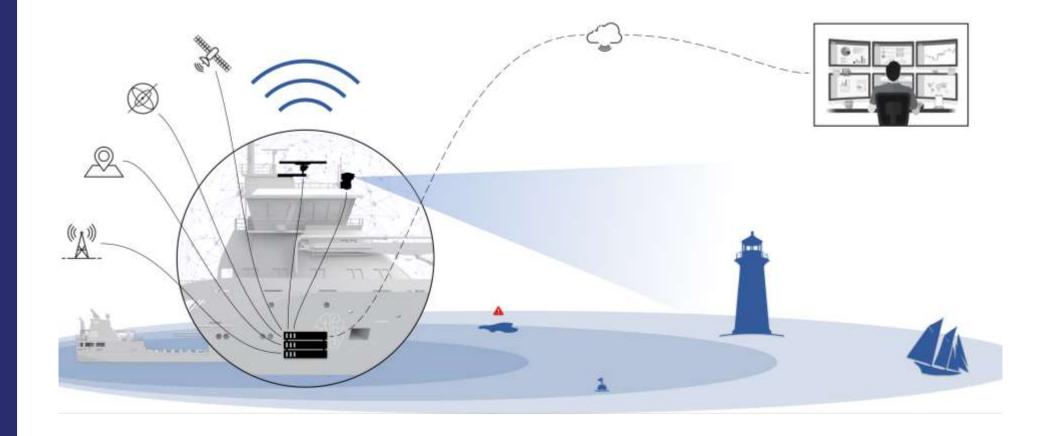

## Situational Awareness













## Situational Awareness









# Topology







## Different levels of electronic lookout







Advisory Increasing efficiency and safety



Reduced Manning Reduced manning on bridge



Remote Enabling SA for remote vessel control through ROC



Autonomous Enabling SA for autonomous vessel with ROC support









#### **KONGSBERG SeaAware**

- Obstacle Detection, Tracking and Classification (ODTC)
- Free space mapping
- Capability mapping











#### **KONGSBERG SeaAware**















#### **KONGSBERG SeaAware**













### **KONGSBERG ProximityView**

- Reliable, bandwidth efficient transfer of visual situational awareness
- Overlay of relevant navigational information through augmented reality
- Electronically stabilized viewpoints