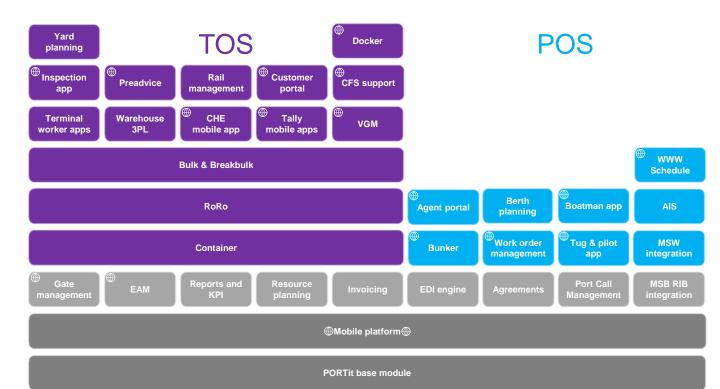

2021-12-21



#### **Data Exchange in Portit**

Webinar 2022-03-09



## **Business Unit Ports and Terminals**

- One oft The Nordic region's leading supplier of business systems for ports and terminals for 30 years.
- Around 30 customers in the Nordic Region.
- Focus on Portit which is an integrated port and terminal system which have been developed in close cooperation with our customer, authorities and research institute
- Business consultants, projects, support, operations, customer development and product development in Göteborg, Karlstad, Malmö, Pune and Stockholm.













STAMFORD

## **Overview Portit integration engine**





#### **Standards are important**

- It is important to use standards
  - It will be easier to communicate with more partners.
  - A standard have been tried out
  - Save costs
- Use Communication Agreement
- Use Application Agreement
- Integrations will save manual works
- Integrations will improve data quality
- Integrations helps you doing business



# **Avslutning**