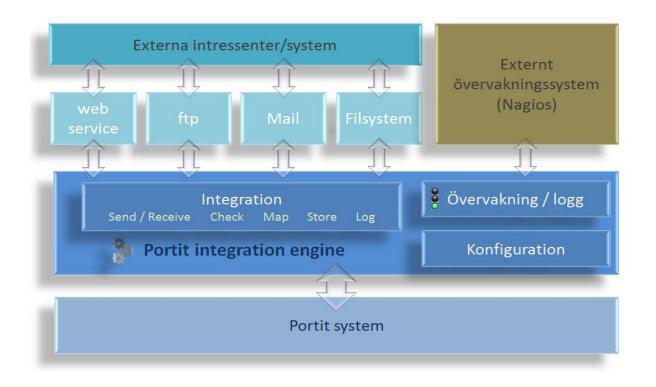

2021-12-21



#### **Data Exchange in Portit**

Webinar 2022-03-09



## **Business Unit Ports and Terminals**

- One oft The Nordic region's leading supplier of business systems for ports and terminals for 30 years.
- Around 30 customers in the Nordic Region.
- Focus on Portit which is an integrated port and terminal system which have been developed in close cooperation with our customer, authorities and research institute
- Business consultants, projects, support, operations, customer development and product development in Göteborg, Karlstad, Malmö, Pune and Stockholm.













STAMFORD

## **Overview Portit integration engine**





#### **Standards are important**

- It is important to use standards
  - It will be easier to communicate with more partners.
  - A standard have been tried out
  - Save costs
- Use Communication Agreement
- Use Application Agreement
- Integrations will save manual works
- Integrations will improve data quality
- Integrations helps you doing business



# **Avslutning**