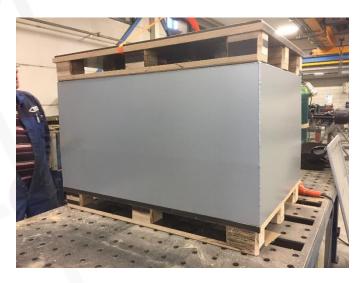

# Clusters 2.0 NMLU to increase load efficiency



High density volume not used



Low density load capacity not used







#### horizontal collaboration





## NMLU transshipment on subframe <

**<eck** 



Trailer is standard container chassis with subframe.. Subframe used when intermodal shift is needed. NMLU's secured on subframe, very high efficient loading unloading easy to achieve In trailer. Trailer / container loading from back and side. Securing on trailer / container important. Inter modal handling with existing equipment. Transshipment , done on subframe level very quick high efficient





#### Are we designing the 40<sup>th</sup> modular load unit ?



### NMLU 4 designs based on 1 standard bottom





### alt 3 NMLU modular build







### NMLU modular Proto's are build











# Alt 4 NMLU modulushca Moduluscha boxes 2.0



Modulushca boxes fixed to NMLU pallet Modulushca closing plate

NMLU pallets Mangeable as europallets

NMLU bottom standard base for the NMLU used in transshipment intermodal use cases





### NMLU modulushca No carton anymore!!!!! Zero waist







### NMLU in loading docks in warehouses











### NMLU orderpicking in retail warehouses





**ECK** 

## NMLU city distribution EZ-PRO Renault







### Modulushca NMLU in FMCG logistics with zero waist

















## Thanks for your attention

ton.bertens@vanecktrailers.com

www.clusters20.eu

This project has received funding from the European Union's Horizon 2020 research and innovation programme under grant agreement No 723265.