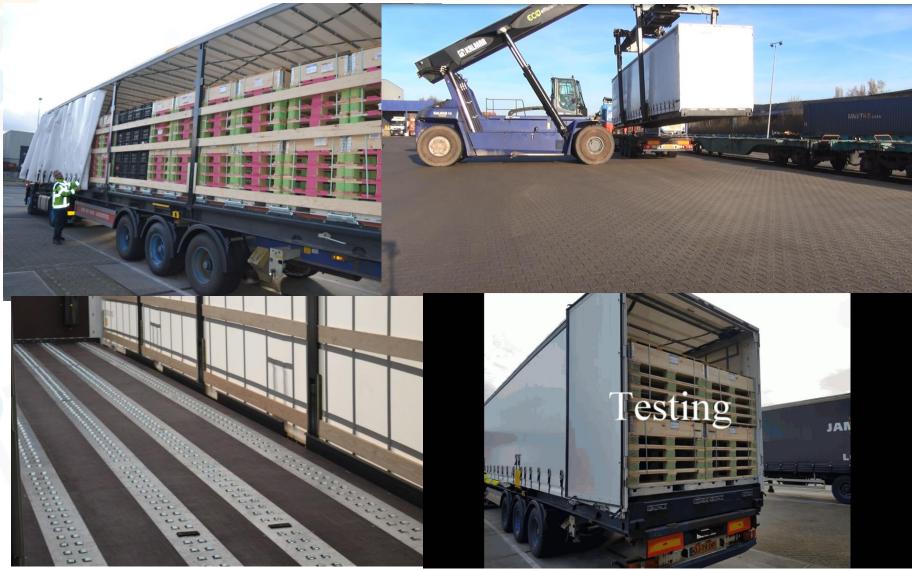

## NMLU transshipment on subframe <

**<eck** 

Trailer is standard container chassis with subframe.. Subframe used when intermodal shift is needed. NMLU's secured on subframe, very high efficient loading unloading easy to achieve In trailer. Trailer / container loading from back and side. Securing on trailer / container important. Inter modal handling with existing equipment. Transshipment , done on subframe level very quick high efficient