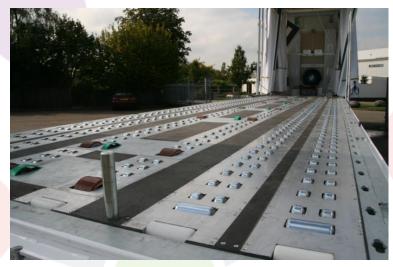

## NMLU transshipment on subframe <

**<eck** 

Trailer is standard container chassis with subframe.. Subframe used when intermodal shift is needed. NMLU's secured on subframe, very high efficient loading unloading easy to achieve In trailer. Trailer / container loading from back and side. Securing on trailer / container important. Inter modal handling with existing equipment. Transshipment , done on subframe level very quick high efficient