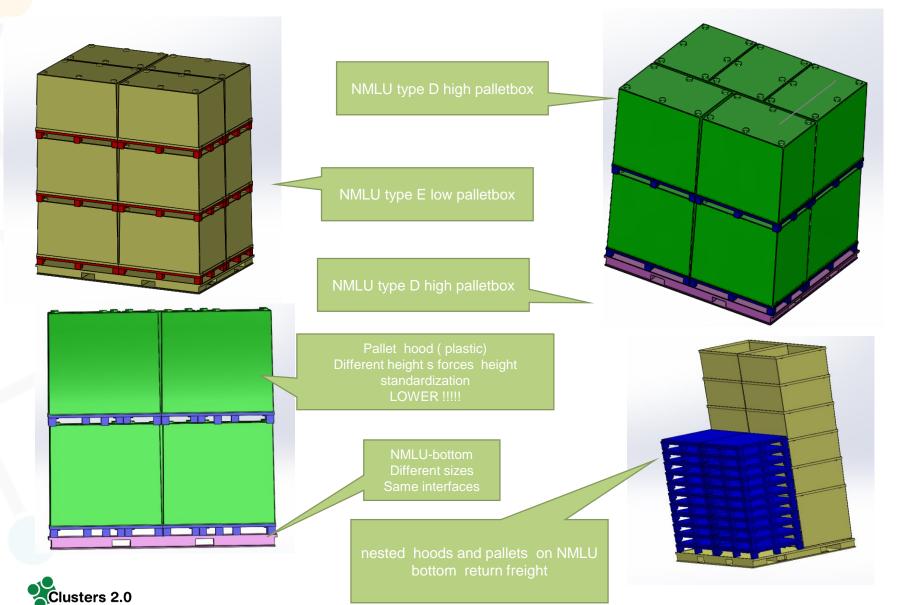

### NMLU 4 designs based on 1 standard bottom

# Alt 4 NMLU modulushca Moduluscha boxes 2.0

Modulushca boxes fixed to NMLU pallet Modulushca closing plate

NMLU pallets Mangeable as europallets

NMLU bottom standard base for the NMLU used in transshipment intermodal use cases

### NMLU modulushca No carton anymore!!!!! Zero waist