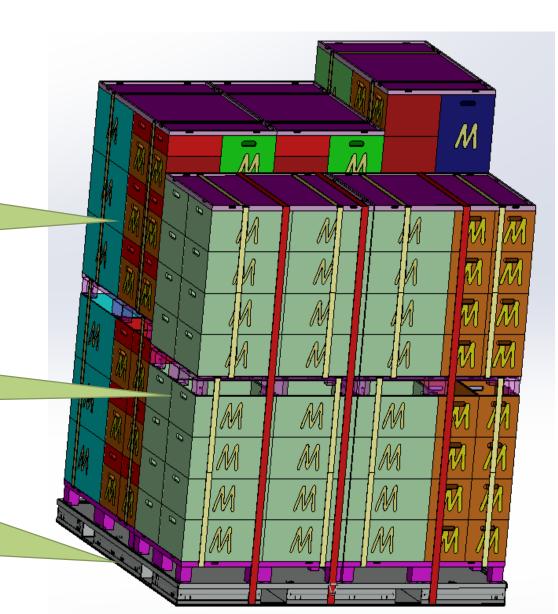

## NMLU transshipment on subframe <

**<eck** 

Trailer is standard container chassis with subframe.. Subframe used when intermodal shift is needed. NMLU's secured on subframe, very high efficient loading unloading easy to achieve In trailer. Trailer / container loading from back and side. Securing on trailer / container important. Inter modal handling with existing equipment. Transshipment , done on subframe level very quick high efficient

# Alt 4 NMLU modulushca Moduluscha boxes 2.0

Modulushca boxes fixed to NMLU pallet Modulushca closing plate

NMLU pallets Mangeable as europallets

NMLU bottom standard base for the NMLU used in transshipment intermodal use cases