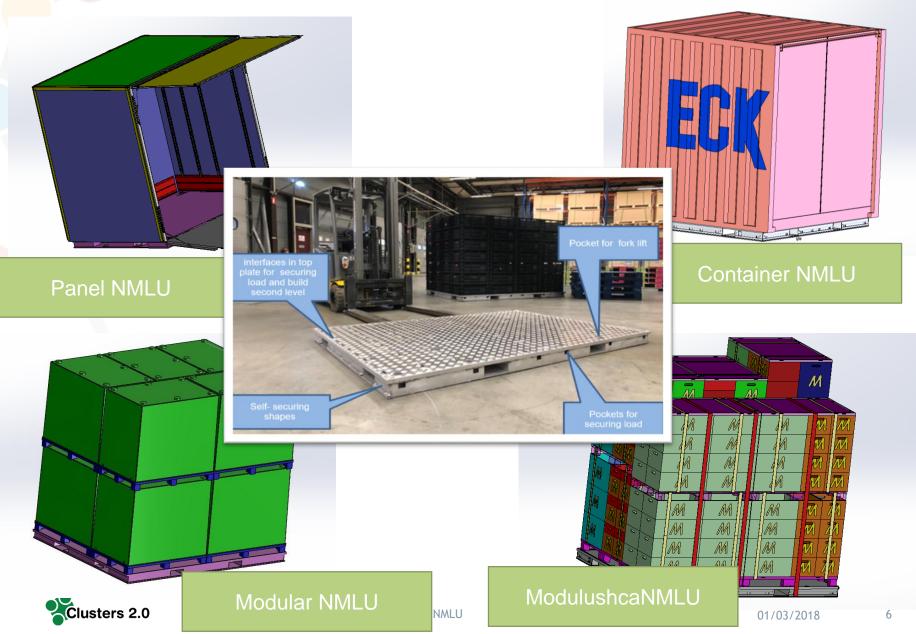

### NMLU 4 designs based on 1 standard bottom

### alt 3 NMLU modular build

# Alt 4 NMLU modulushca Moduluscha boxes 2.0

Modulushca boxes fixed to NMLU pallet Modulushca closing plate

NMLU pallets Mangeable as europallets

NMLU bottom standard base for the NMLU used in transshipment intermodal use cases