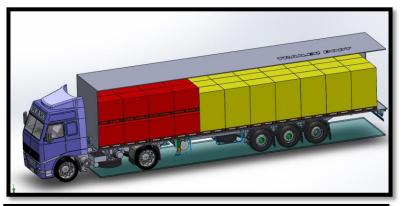

## <u>New Modular Loading Units and</u> innovative handling equipment

ton.bertens@vanecktrailers.com





This project has received funding from the European Union's Horizon 2020 research and innovation programme under grant agreement No 723265.



www.clusters20.eu







# Clusters 2.0 NMLU to increase load efficiency



High density volume not used



Low density load capacity not used







#### horizontal collaboration





## NMLU transshipment on subframe <

**<eck** 



Trailer is standard container chassis with subframe.. Subframe used when intermodal shift is needed. NMLU's secured on subframe, very high efficient loading unloading easy to achieve In trailer. Trailer / container loading from back and side. Securing on trailer / container important. Inter modal handling with existing equipment. Transshipment , done on subframe level very quick high efficient





#### Are we designing the 40<sup>th</sup> modular load unit ?



### NMLU 4 designs based on 1 standard bottom





### alt 3 NMLU modular build







### NMLU modular Proto's are build











# Alt 4 NMLU modulushca Moduluscha boxes 2.0



Modulushca boxes fixed to NMLU pallet Modulushca closing plate