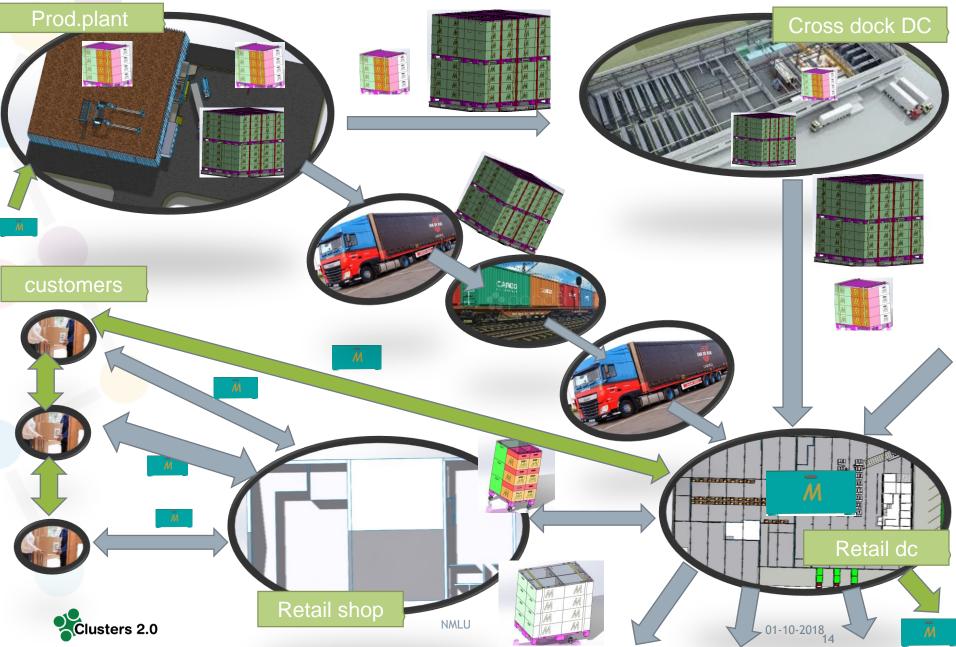

xisting equipment. Transshipment , done on subframe level very quick high efficient





#### Are we designing the 40<sup>th</sup> modular load unit ?



### NMLU 4 designs based on 1 standard bottom





### alt 3 NMLU modular build







### NMLU modular Proto's are build











# Alt 4 NMLU modulushca Moduluscha boxes 2.0



Modulushca boxes fixed to NMLU pallet Modulushca closing plate

NMLU pallets Mangeable as europallets

NMLU bottom standard base for the NMLU used in transshipment intermodal use cases





### NMLU modulushca No carton anymore!!!!! Zero waist







### NMLU in loading docks in warehouses











### NMLU orderpicking in retail warehouses





**ECK** 

## NMLU city distribution EZ-PRO Renault







### Modulushca NMLU in FMCG logistics with zero waist

















## Thanks for your attention

ton.bertens@vanecktrailers.com

www.clusters20.eu

This project has received funding from the European Union's Horizon 2020 research and innovation programme under grant agreement No 723265.