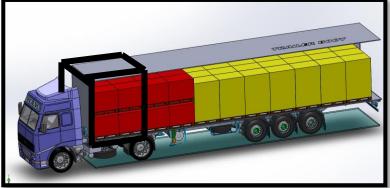

## NMLU transshipment on subframe <

**<eck** 

Trailer is standard container chassis with subframe.. Subframe used when intermodal shift is needed. NMLU's secured on subframe, very high efficient loading unloading easy to achieve In trailer. Trailer / container loading from back and side. Securing on trailer / container important. Inter modal handling with existing equipment. Transshipment , done on subframe level very quick high efficient