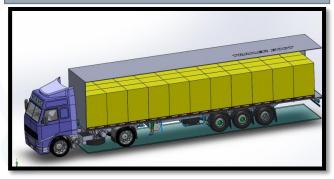

## <u>New Modular Loading Units and</u> innovative handling equipment

ton.bertens@vanecktrailers.com





This project has received funding from the European Union's Horizon 2020 research and innovation programme under grant agreement No 723265.



www.clusters20.eu







# Clusters 2.0 NMLU to increase load efficiency



High density volume not used



Low density load capacity not used







#### horizontal collaboration





## NMLU transshipment on subframe <

**<eck** 



Trailer is standard container chassis with subframe.. Subframe used when intermodal shift is needed. NMLU's secured on subframe, very high efficient loading unloading easy to achieve In trailer. Trailer / container loading from back and side. Securing on trailer / container important. Inter modal handling with existing equipment. Transshipment , done on subframe level very quick high efficient





#### Are we designing the 40<sup>th</sup> modular load unit ?



### NMLU 4 designs based on 1 standard bottom





### alt 3 NMLU modular build







### NMLU modular Proto's are build











# Alt 4 NMLU modulushca Moduluscha boxes 2.0



Modulushca boxes fixed to NMLU pallet Modulushca closing plat