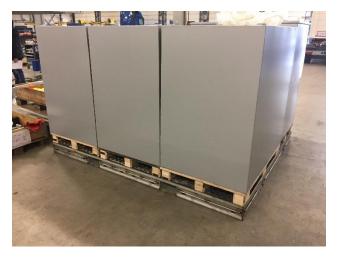

usters 2.0 NMLU to increase load efficiency



High density volume not used



Low density load capacity not used







#### horizontal collaboration





## NMLU transshipment on subframe <

**<eck** 



Trailer is standard container chassis with subframe.. Subframe used when intermodal shift is needed. NMLU's secured on subframe, very high efficient loading unloading easy to achieve In trailer. Trailer / container loading from back and side. Securing on trailer / container important. Inter modal handling with existing equipment. Transshipment , done on subframe level very quick high efficient





#### Are we designing the 40<sup>th</sup> modular load unit ?



### NMLU 4 designs based on 1 standard bottom





### alt 3 NMLU modular build







### NMLU modular Proto's are build











# Alt 4 NMLU modulushca Moduluscha boxes 2.0



Modulushca boxes fixed to NMLU pallet Modulushca closing plate

NMLU pallets Mangeable as europallets

NMLU bottom standard base for the NMLU used in transshipment intermodal use cases





### NMLU modulushca No carton anymore!!!!! Zero waist







### NMLU in loading docks in warehouses











### NMLU orderpicking in retail warehouses





**ECK** 

## NMLU city distribution EZ-PRO Renault







### Modulushca NMLU in FMCG logistics with zero waist

















## Thanks for your attention

ton.bertens@vanecktrailers.com

www.clusters20.eu

This project has received funding from the European Union's Horizon 2020 research and innovation programme under grant agreement No 723265.