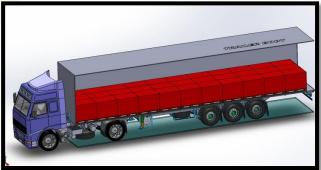

## <u>New Modular Loading Units and</u> innovative handling equipment

ton.bertens@vanecktrailers.com





This project has received funding from the European Union's Horizon 2020 research and innovation programme under grant agreement No 723265.



www.clusters20.eu







# Clusters 2.0 NMLU to increase load efficiency



High density volume not used



Low density load capacity not used







#### horizontal collaboration





## NMLU transshipment on subframe <

**<eck** 



Trailer is standard container chassis with subframe.. Subframe used when intermodal shift is needed. NMLU's secured on subframe, very high efficient loading unloading easy to achieve In trailer. Trailer / container loading from back and side. Securing on trailer / container important. Inter modal handling with existing equipment. Transshipment , done on subframe level very quick high efficient





#### Are we designing the 40<sup>th</sup> modular load unit ?



### NMLU 4 designs based on 1 standard bottom





### alt 3 NMLU modular build







### NMLU modular Proto's are build











# Alt 4 NMLU modulushca Moduluscha boxe