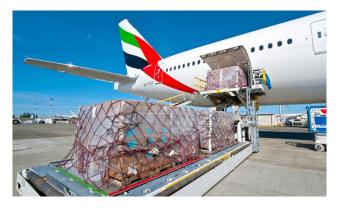

## NMLU transshipment on subframe <

**<eck** 

Trailer is standard container chassis with subframe.. Subframe used when intermodal shift is needed. NMLU's secured on subframe, very high efficient loading unloading easy to achieve In trailer. Trailer / container loading from back and side. Securing on trailer / container important. Inter modal handling with existing equipment. Transshipment , done on subframe level very quick high efficient