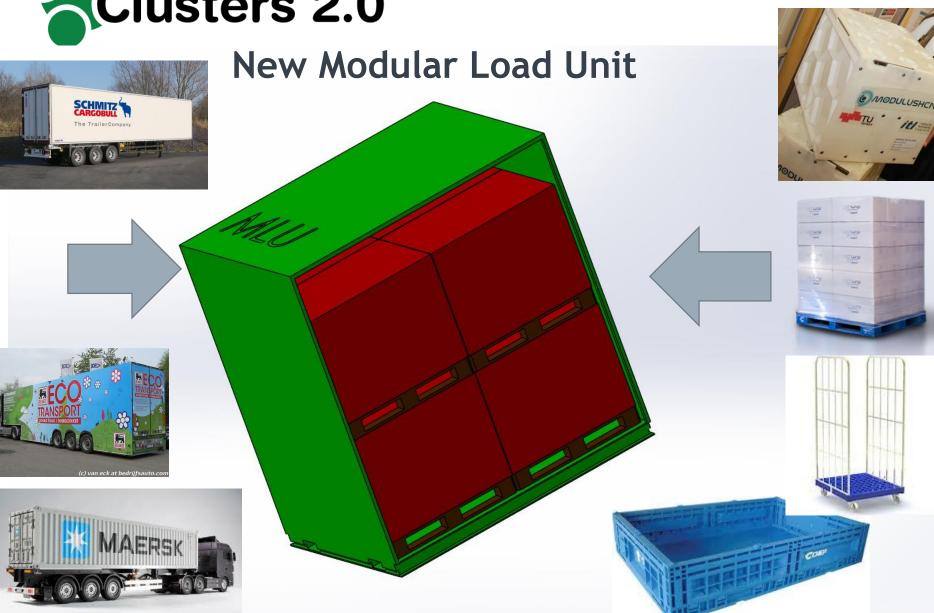

# Clusters 2.0 NMLU to increase load efficiency

High density volume not used

Low density load capacity not used

#### Are we designing the 40<sup>th</sup> modular load unit ?

### NMLU 4 designs based on 1 standard bottom

# Alt 4 NMLU modulushca Moduluscha boxes 2.0

Modulushca boxes fixed to NMLU pallet Modulushca closing plate

NMLU pallets Mangeable as europallets

NMLU bottom standard base for the NMLU used in transshipment intermodal use cases