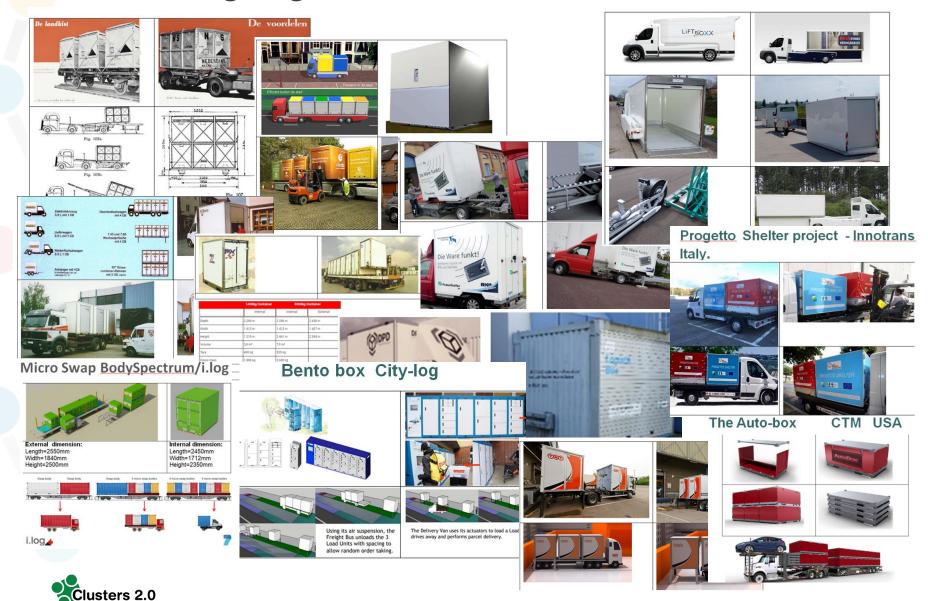

European Union's Horizon 2020 research and innovation programme under grant agreement No 723265.



www.clusters20.eu







# Clusters 2.0 NMLU to increase load efficiency



High density volume not used



Low density load capacity not used







#### horizontal collaboration





## NMLU transshipment on subframe <

**<eck** 



Trailer is standard container chassis with subframe.. Subframe used when intermodal shift is needed. NMLU's secured on subframe, very high efficient loading unloading easy to achieve In trailer. Trailer / container loading from back and side. Securing on trailer / container important. Inter modal handling with existing equipment. Transshipment , done on subframe level very quick high efficient





#### Are we designing the 40<sup>th</sup> modular load unit ?



### NMLU 4 designs based on 1 standard bottom





### alt 3 NMLU modular build







### NMLU modular Proto's are build











# Alt 4 NMLU modulushca Moduluscha boxes 2.0



Modulushca boxes fixed to NMLU pallet Modulushca closing plate

NMLU pallets Mangeable as europallets

NMLU bottom standard base for the NMLU used in transshipment intermodal use cases





### NMLU modulushca No carton anymore!!!!! Zero waist







### NMLU in loading docks in warehouses











### NMLU orderpicking in retail warehouses





**ECK** 

## NMLU city distribution EZ-PRO Renault







### Modulushca NMLU in FMCG logistics with zero waist

















## Thanks for your attention

ton.bertens@vanecktrailers.com

www.clusters20.eu

This project has received funding from the European Union